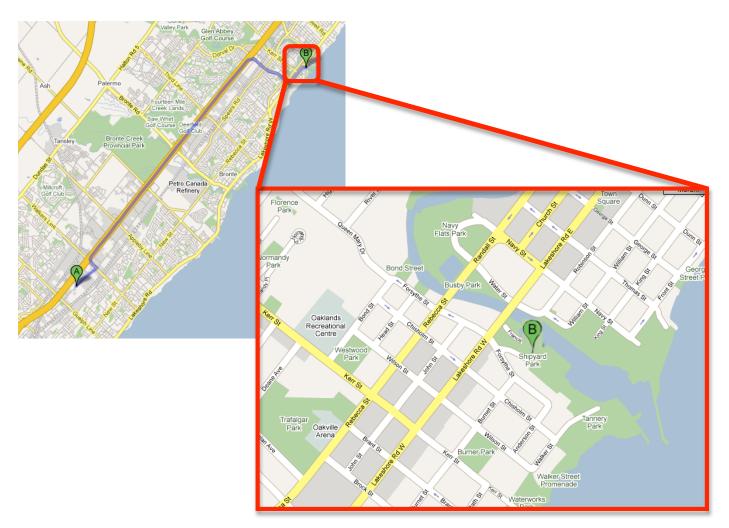

Driving directions to **Shipyard Park** From Float N' Flag – 16 minutes

- 1. Head East on Harvester Rd. toward Walkers Line
- 2. Turn left at Walkers Line
- 3. Take the QEW towards Toronto
- 4. Exit at Dorval Drive (exit 116) and turn right at the end of the ramp onto Dorval Drive
- 5. Continue South on Dorval Drive to Lakeshore Road West
- 6. Turn left at Lakeshore Road West
- 7. Turn right at Forsythe Street, which is the last street on the right <u>before the</u> <u>bridge</u>.
- 8. Keep to the left and down the hill. This is Shipyard Park. Off to the left at the bottom of the hill is the boat launch, which is where you can unload your gear.